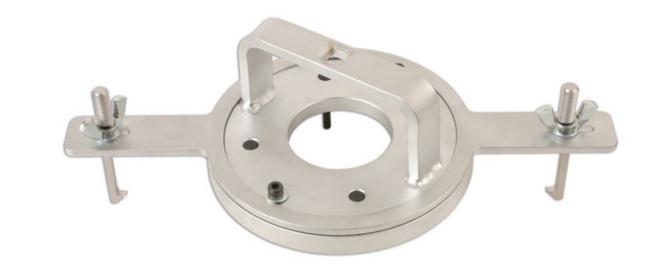

## DCT Clutch Tool - for Ford, Volvo

The DCT (Dual Clutch Transmission) clutch tool is designed to allow the removal of the clutch housing complete with clutch plates from the Getrag 6 speed 6DCT450 automatic transmission.

## **Additional Information**

Volvo applications: Volvo C30, C70 (from 2006); S40 (from 2004); S60 (from 2011); S80 (from 2007); S80L, V40 (from 2013); V40 Cross Country, V50, V60, V70 (from 2008) and XC60.

LASER Kamasa Gunson Connect

- Ford applications: Focus (from 2004); C-Max, S-Max, Galaxy, Mondeo (from 2007) and Kuga (from 2013).
- Applications also for Dodge Avenger, Journey and Chrysler Sebring.
- Equivalent to OEM 9997435 and 308-763.
- Spare black pins available (pack of 4) please see Laser Part No. 61517.